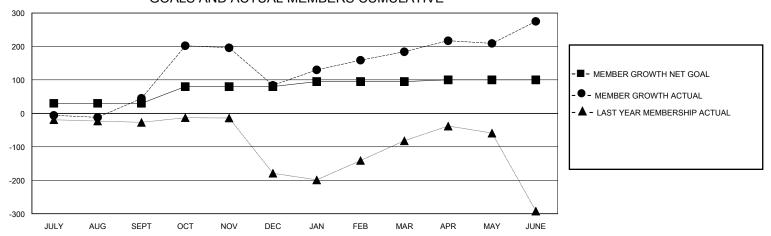

## GOALS AND ACTUAL MEMBERS CUMULATIVE

| DROPPED CLUBS: 8 |     | 83 CLUBS OF 105 ADDED 1 OR MORE<br>NEW MEMBERS | GENDER DISTRIBUTION  MALE 2,235 (81.10%)  FEMALE 521 (18.90%) |              |     |
|------------------|-----|------------------------------------------------|---------------------------------------------------------------|--------------|-----|
| DROPPED MEMBERS  |     |                                                | FEMALE                                                        | 321 (10.90%) |     |
| DECEASED         | 7   | CLICK HERE FOR CUMULATIVE                      | TOTAL FAMILY UNIT MEMBERS                                     |              | 752 |
| CLUB CANCELLED   | 114 | MEMBERSHIP DATA                                | FAMILY MEMBERS PAYING HALF                                    |              | 400 |
| OTHER            | 358 |                                                |                                                               |              | 420 |
| TOTAL            | 479 |                                                | 5525                                                          |              |     |

| Clubs                 |               |           |               | Members               |                       |                         |                                                    |
|-----------------------|---------------|-----------|---------------|-----------------------|-----------------------|-------------------------|----------------------------------------------------|
| RESULTS FOR 2019-2020 |               |           |               | RESULTS FOR 2019-2020 |                       |                         |                                                    |
| QUARTER               | NEW CLUB GOAL | NEW CLUBS | DROPPED CLUBS | QUARTER MEMB          | ER GROWTH NET<br>GOAL | MEMBER GROWTH<br>ACTUAL | DROPPED<br>MEMBERS ACTUAL<br>(including transfers) |
| JULY/AUG/SEPT         | 1             | 1         | 2             | JULY/AUG/SEPT         | 30                    | 118                     | 57                                                 |
| OCT/NOV/DEC           | 2             | 2         | 6             | OCT/NOV/DEC           | 50                    | 274                     | 227                                                |
| JAN/FEB/MAR           | 0             | 1         | 0             | JAN/FEB/MAR           | 15                    | 117                     | 13                                                 |
| APR/MAY/JUNE          | 0             | 5         | 0             | APR/MAY/JUNE          | 5                     | 299                     | 184                                                |