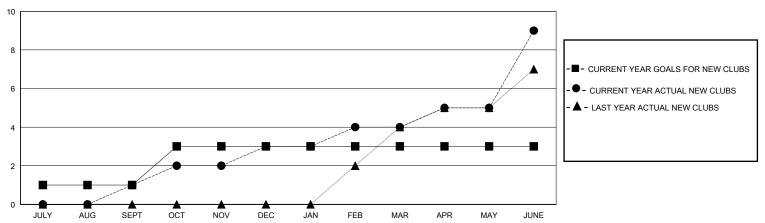

## GOALS AND ACTUAL NEW CLUBS CUMULATIVE

| Clubs                 |               |           |               | Members               |                       |                         |                                                    |
|-----------------------|---------------|-----------|---------------|-----------------------|-----------------------|-------------------------|----------------------------------------------------|
| RESULTS FOR 2019-2020 |               |           |               | RESULTS FOR 2019-2020 |                       |                         |                                                    |
| QUARTER               | NEW CLUB GOAL | NEW CLUBS | DROPPED CLUBS | QUARTER MEMB          | ER GROWTH NET<br>GOAL | MEMBER GROWTH<br>ACTUAL | DROPPED<br>MEMBERS ACTUAL<br>(including transfers) |
| JULY/AUG/SEPT         | 1             | 1         | 2             | JULY/AUG/SEPT         | 30                    | 118                     | 57                                                 |
| OCT/NOV/DEC           | 2             | 2         | 6             | OCT/NOV/DEC           | 50                    | 274                     | 227                                                |
| JAN/FEB/MAR           | 0             | 1         | 0             | JAN/FEB/MAR           | 15                    | 117                     | 13                                                 |
| APR/MAY/JUNE          | 0             | 5         | 0             | APR/MAY/JUNE          | 5                     | 299                     | 184                                                |